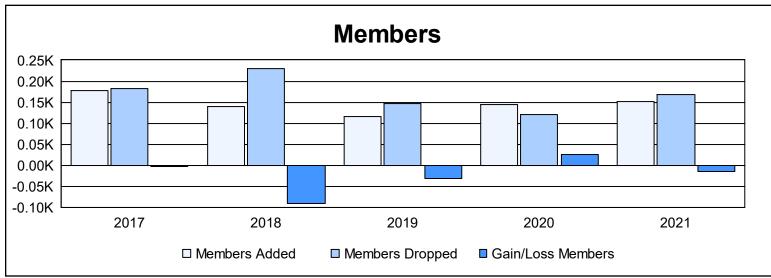

District 20 N As of June 2021 Cumulative

| Year      | New<br>Clubs | Dropped<br>Clubs | Gain/<br>Loss<br>Clubs | New<br>Members | Charter<br>Members | Reinstate<br>Members | Transfer<br>Members | Total<br>Member<br>Added | Total<br>Members<br>Dropped | Gain/<br>Loss<br>Members |
|-----------|--------------|------------------|------------------------|----------------|--------------------|----------------------|---------------------|--------------------------|-----------------------------|--------------------------|
| 2016-2017 | 2            | 1                | 1                      | 111            | 50                 | 6                    | 11                  | 178                      | 182                         | -4                       |
| 2017-2018 | 0            | 2                | -2                     | 119            | 3                  | 12                   | 5                   | 139                      | 230                         | -91                      |
| 2018-2019 | 0            | 2                | -2                     | 99             | 0                  | 6                    | 11                  | 116                      | 147                         | -31                      |
| 2019-2020 | 2            | 0                | 2                      | 71             | 60                 | 8                    | 6                   | 145                      | 120                         | 25                       |
| 2020-2021 | 1            | 2                | -1                     | 102            | 29                 | 14                   | 6                   | 151                      | 167                         | -16                      |
| Average   | 1            | 1                | 0                      | 100            | 28                 | 9                    | 8                   | 146                      | 169                         | -23                      |